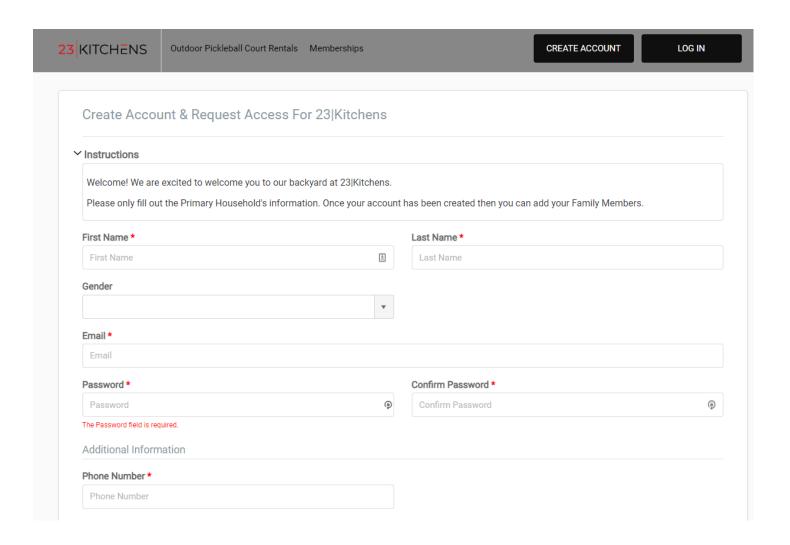

## 1. CREATE AN ACCOUNT

• Sign up for a free account on the 23|Kitchens' database using this link: Create an account here