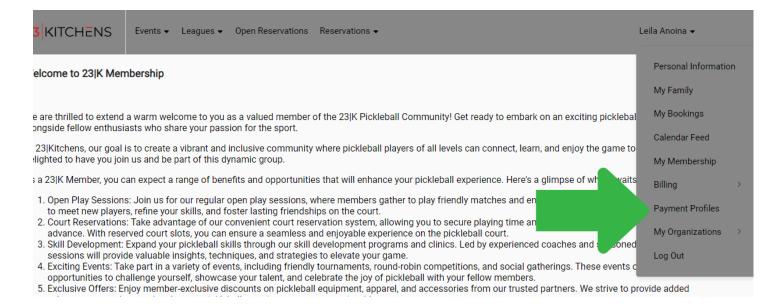

# 2. CREATE A PAYMENT PROFILE

• Click on your name in the top right corner and select "Payment Profiles" in the dropdown menu.

• Enter your payment information