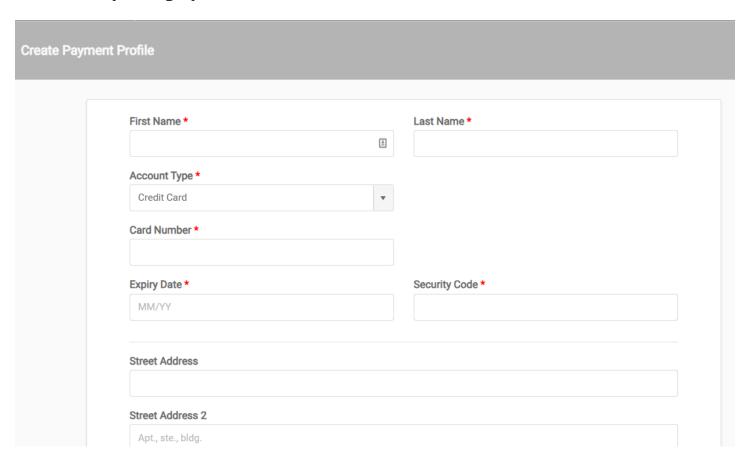

# 2. CREATE A PAYMENT PROFILE

• Click on your name in the top right corner and select "Payment Profiles" in the dropdown menu.

• Enter your payment information