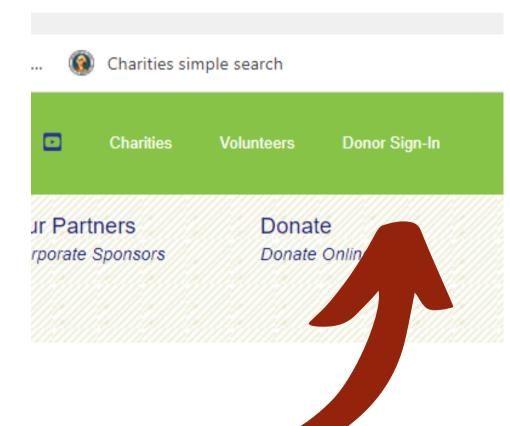

## WE GIVE.

Each year more than 14,000 active and retired state employees give through our program.





## YOU CAN TOOL





Choose from over 4,500 deserving charities.



Donate by check, credit card, or payroll deduction through our easy online system. (Paper contribution forms also available.)



Donations are considered tax-deductible



Go to give.wa.gov and click on Donor Sign-in to begin today!





## GIVE to your favorite charity TODAY!

Active and retired state employees have powered the CFD for 40 years, making us one of the <u>top-three workplace giving programs in the nation</u>.



\$168 million pledged to charities since 1984



## Contact Us!

If you have any questions, feel free to reach us at:



(360) 902-4162



CFD@sos.wa.gov